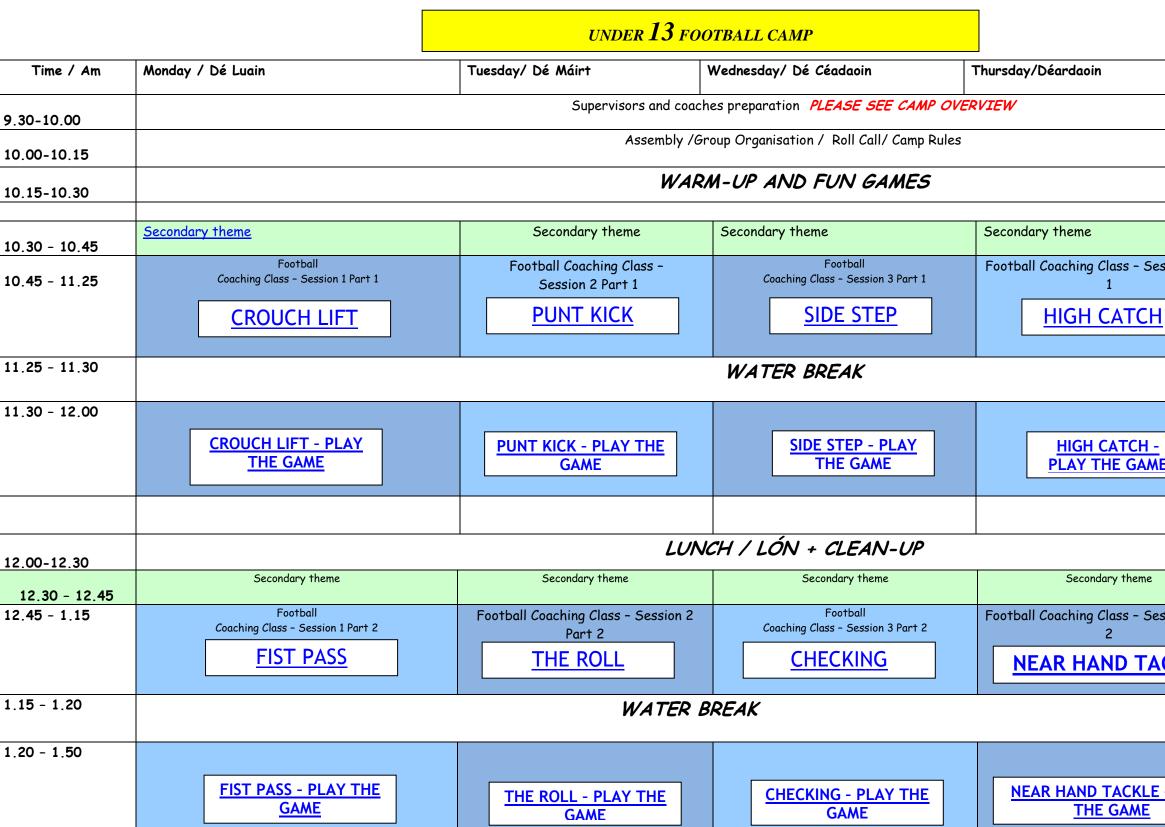

Modified **ROUNDERS** Games

1.50 - 2.20

2.20 - 2.30

2.30 - 2.45

Modified Football Games

Modified Football Games

Clean-up / Assembly Coaches' Evaluation

| /Déardaoin                            | Friday/Dé hAoine                       |
|---------------------------------------|----------------------------------------|
|                                       |                                        |
|                                       |                                        |
|                                       |                                        |
|                                       |                                        |
| ary theme                             | Secondary Theme                        |
| l Coaching Class - Sessic<br>1        | on 2 Part<br>SKILL AWARD<br>CHALLENGES |
| HIGH CATCH                            | FOOTBALL                               |
|                                       |                                        |
|                                       | SKILL AWARD                            |
| HIGH CATCH -<br>PLAY THE GAME         | CHALLENGES                             |
|                                       |                                        |
|                                       |                                        |
| Secondary theme                       | Secondary Theme                        |
| l Coaching Class - Sessic<br>2        | on 2 Part                              |
| EAR HAND TACK                         | <u>KLE</u>                             |
|                                       | FUN BLITZ                              |
|                                       |                                        |
| AR HAND TACKLE - F<br><u>THE GAME</u> | PLAY                                   |
| Modified <b>ROUNDERS</b> Games        | COOL DOWN                              |
|                                       |                                        |