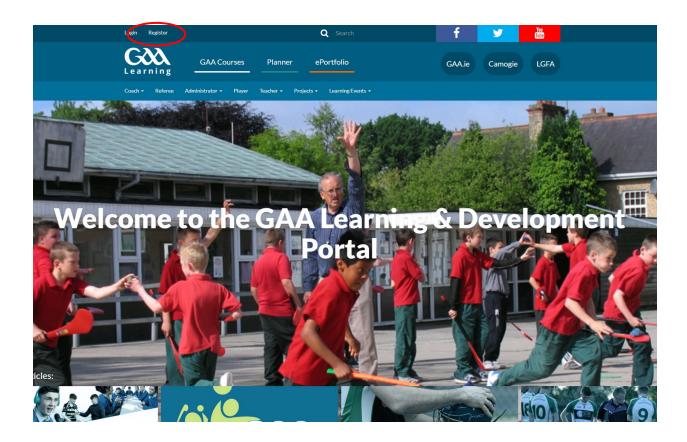

- 2. Register on GAA E-Learning Portal by clicking on 'Register' in the top left hand corner.
- 3. Users will be first asked to input their age in order for the site to comply with legislation around the Digital age of consent. A user under the age of 16 is considered to be digital minor and therefore needs the consent of a parent or guardian to create an account on the site.