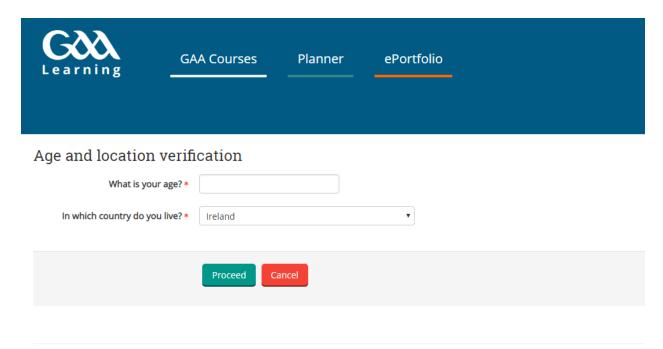

- 2. Register on GAA E-Learning Portal by clicking on 'Register' in the top left hand corner.
- 3. Users will be first asked to input their age in order for the site to comply with legislation around the Digital age of consent. A user under the age of 16 is considered to be digital minor and therefore needs the consent of a parent or guardian to create an account on the site.

## Why is this required?

This information is required to determine if your age is over the digital age of consent. This is the age when an individual can consent to terms a

- 4. If the user is over 16 they are presented with 2 privacy statements that they must agree to in order to proceed.
- 5. If the user is under 16 they will skip the privacy statement page and will be asked for a Parental Consent code in addition to the ordinary registration information in point 6 below. This code is provided to the user once parental or guardian consent is formally received.