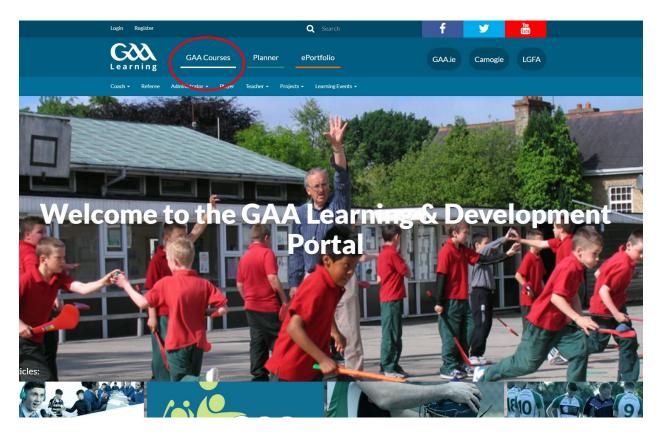

#### To Access a Course

- 1. Login to www.learning.gaa.ie using the username (email address) and password used during registration
- 2. Click on the link or Url to your course or if you have not been provided with a link/Url then go to point 3 below:
- 3. Click on "GAA Courses" as shown below to access the GAA Moodle LMS.