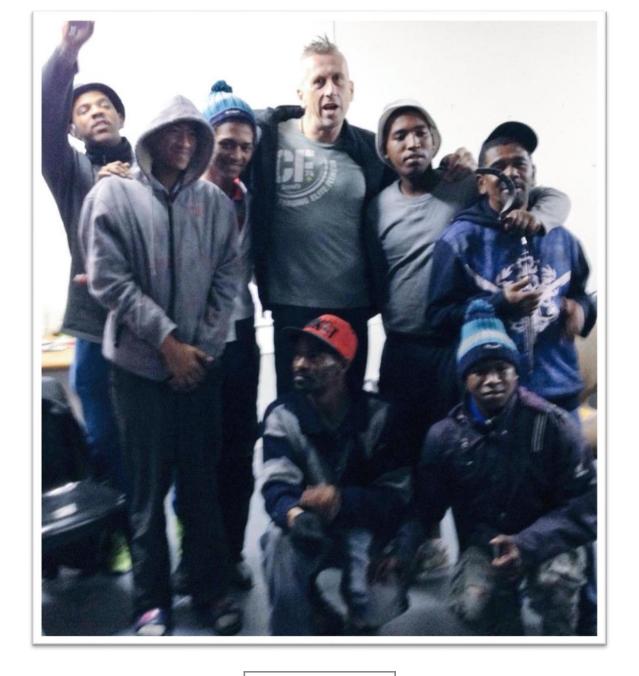

## STRONG PEOPLE DON'T PUT OTHERS DOWN

## THEY LIFT THEM UP

--- The Troubles = tenacity + toughness

--- Strongmen = inspiration + principles

ROWING for IRELAND MARTIAL ARTS

FEATS of STRENGTH HIGH PERFORMANCE MOTIVATION