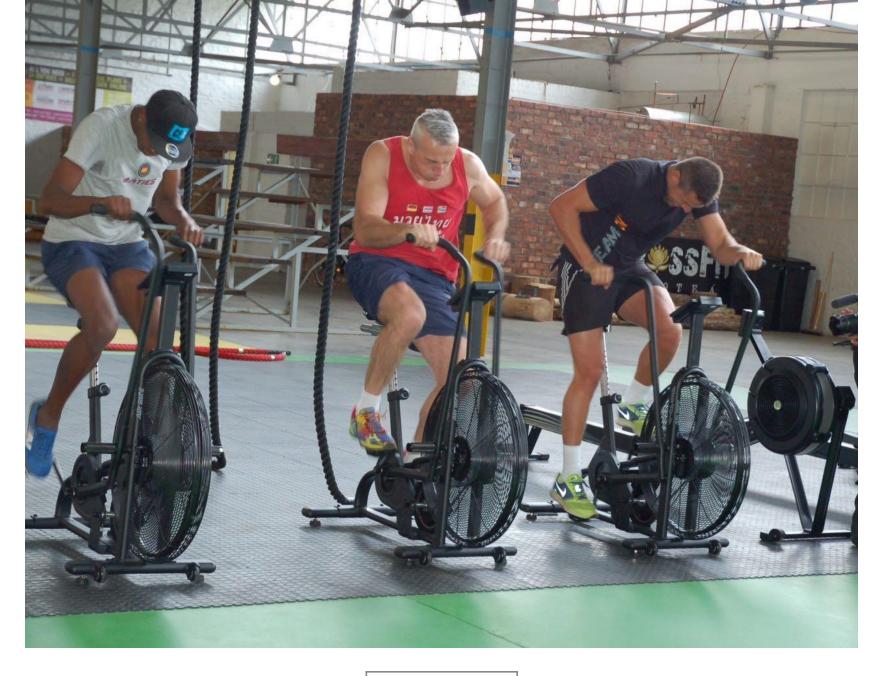

## TOUGHNESS, TENACITY +TEAM TOGETHERNESS

## THEY LIFT THEM UP

--- The Troubles = tenacity + toughness

--- Strongmen = inspiration + principles

ROWING for IRELAND MARTIAL ARTS

FEATS of STRENGTH HIGH PERFORMANCE MOTIVATION