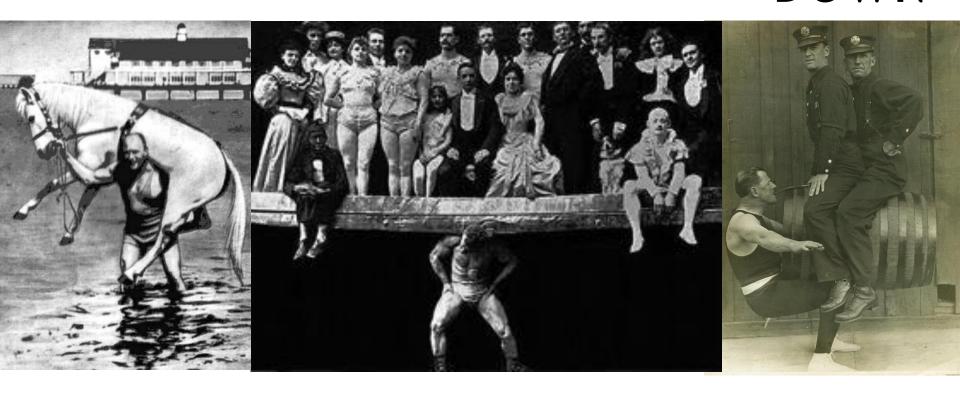

## THEY LIFT THEM UP

--- The Troubles = tenacity + toughness

--- Strongmen = inspiration + principles

ROWING for IRELAND MARTIAL ARTS

FEATS of STRENGTH HIGH PERFORMANCE MOTIVATION