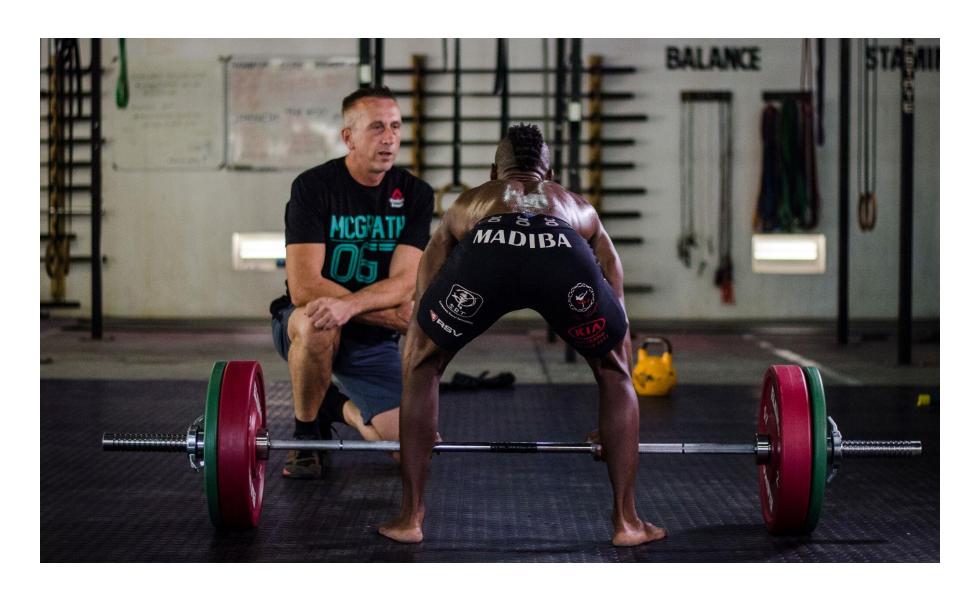

## STRONG PEOPLE DON'T PUT OTHERS DOWN

## THEY LIFT THEM UP

--- The Troubles = tenacity + toughness

--- Strongmen = inspiration + principles

ROWING for IRELAND MARTIAL ARTS

FEATS of STRENGTH HIGH PERFORMANCE MOTIVATION