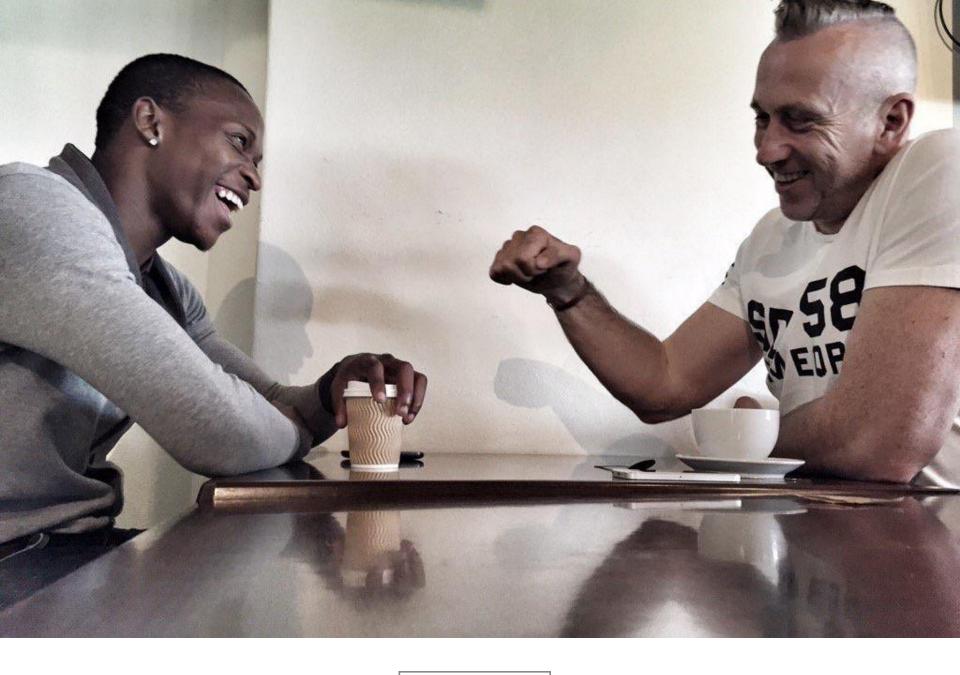

## STRONG PEOPLE DON'T PUT OTHERS DOWN

## THEY LIFT THEM UP

--- The Troubles = tenacity + toughness

--- Strongmen = inspiration + principles

ROWING for IRELAND MARTIAL ARTS

FEATS of STRENGTH HIGH PERFORMANCE MOTIVATION