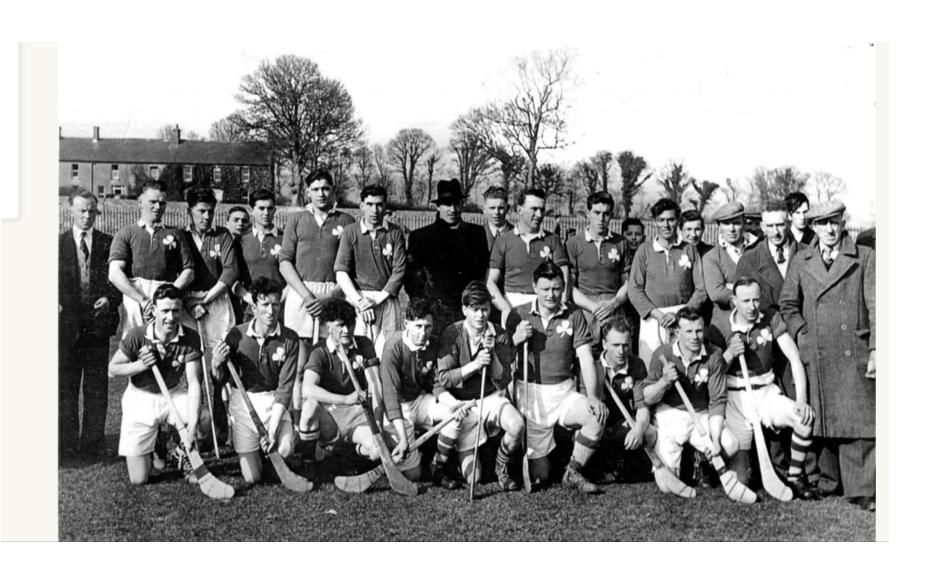

## THEY LIFT THEM UP

--- The Troubles = tenacity + toughness

--- Strongmen = inspiration + principles

ROWING for IRELAND MARTIAL ARTS

FEATS of STRENGTH HIGH PERFORMANCE MOTIVATION