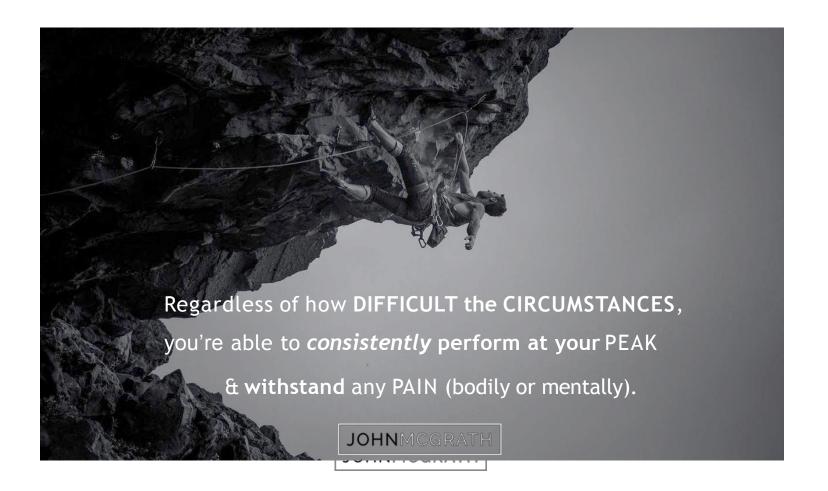

"Man is like iron.

Full of impurities that weaken it. But through constant FORGING, it becomes steel and is transformed into a RAZOR SHARP SWORD."

Morihei Ueshiba













JOHNMCGRATH









JOHNMCGRATH





## Interskole 2011













## TOUGHNESS, TENACITY +TEAM TOGETHERNESS

## What is mental toughness?























NATIONAL

## The impossibility of loving Luvo

Luke Alfred 01 Aug 2014 00:00

Mail Guardian NEWS





























## Inspired by Health

## STRONG PEOPLE DON'T PUT OTHERS DOWN



## THEY LIFT THEM UP













--- The Troubles = tenacity + toughness



--- Strongmen = inspiration + principles



ROWING for IRELAND MARTIAL ARTS

FEATS of STRENGTH HIGH PERFORMANCE MOTIVATION