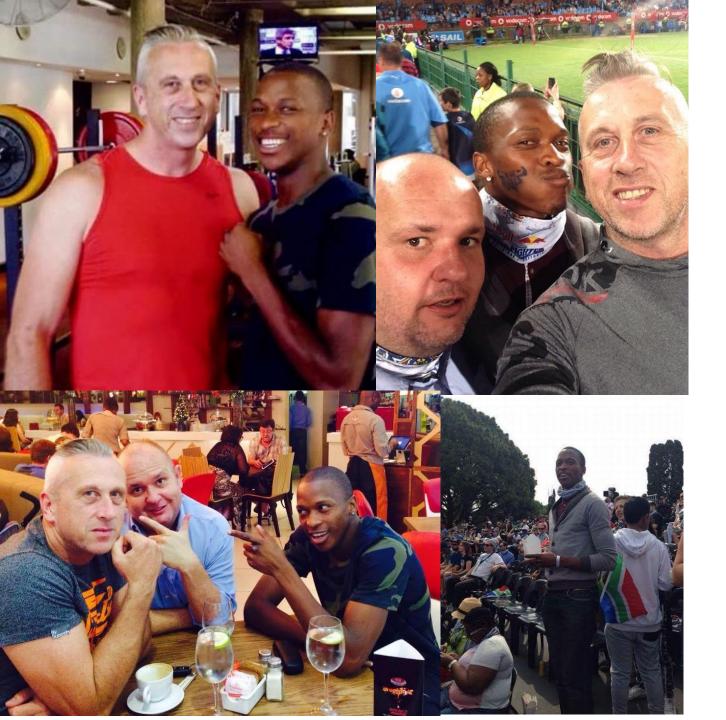

## STRONG PEOPLE DON'T PUT OTHERS DOWN

## THEY LIFT THEM UP

--- The Troubles = tenacity + toughness

--- Strongmen = inspiration + principles

ROWING for IRELAND MARTIAL ARTS

FEATS of STRENGTH HIGH PERFORMANCE MOTIVATION