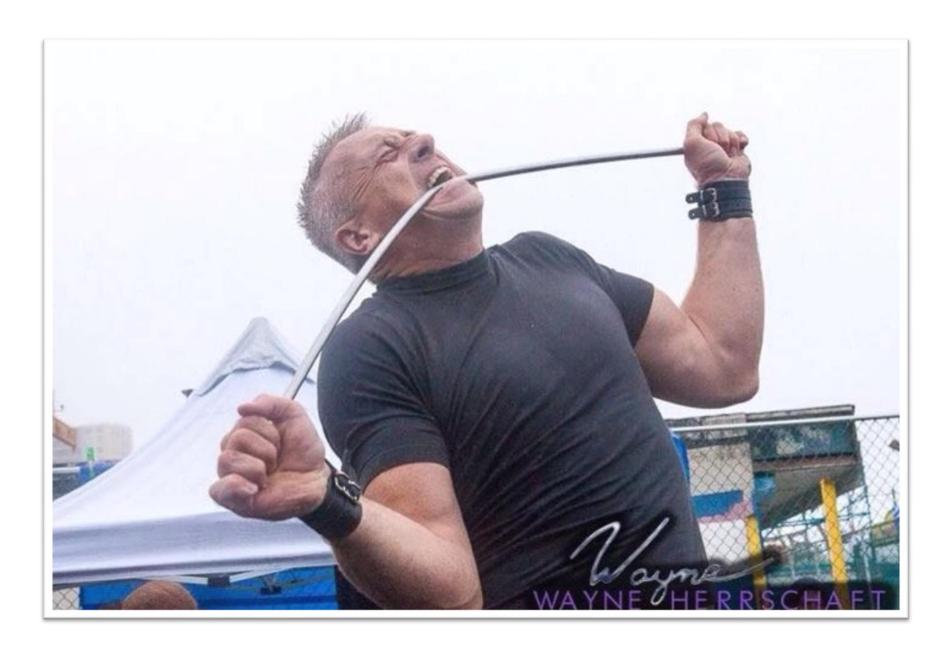

## THEY LIFT THEM UP

--- The Troubles = tenacity + toughness

--- Strongmen = inspiration + principles

ROWING for IRELAND MARTIAL ARTS

FEATS of STRENGTH HIGH PERFORMANCE MOTIVATION