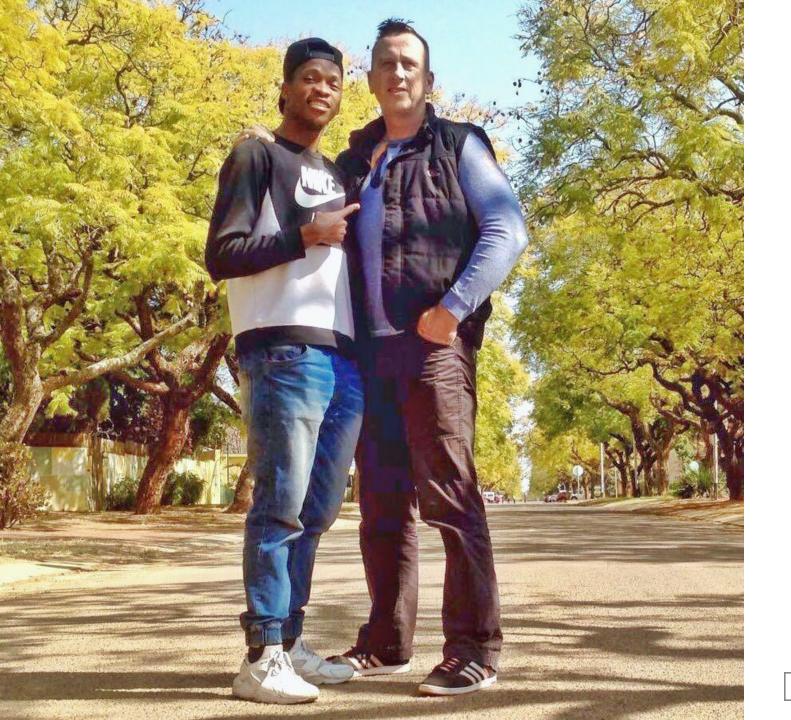

## STRONG PEOPLE DON'T PUT OTHERS DOWN

## THEY LIFT THEM UP

--- The Troubles = tenacity + toughness

--- Strongmen = inspiration + principles

ROWING for IRELAND MARTIAL ARTS

FEATS of STRENGTH HIGH PERFORMANCE MOTIVATION