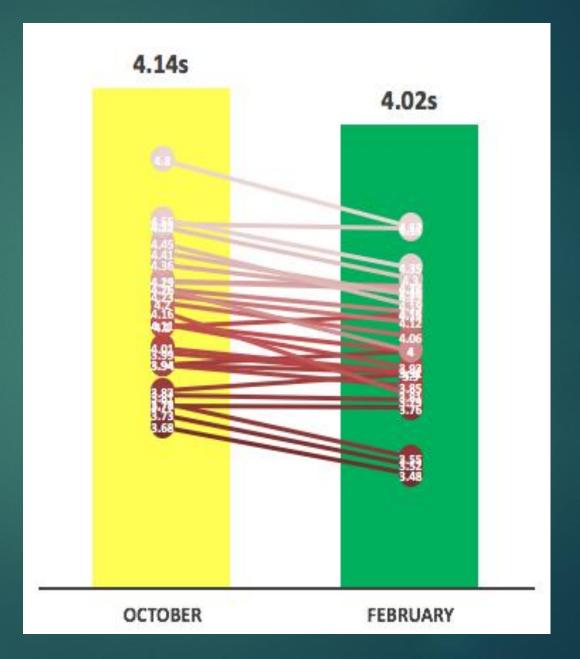

▶ Vertical Jump

► Broad Jump

▶ 20m Sprint \*

► Height & Weight

► Vertical Jump

► Broad Jump

▶ 20m Sprint

► Height & W