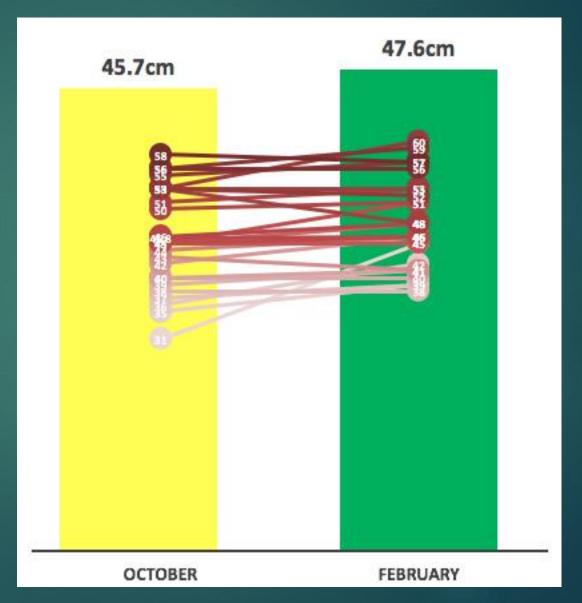

After Christmas

### Testing

► Height & Weight



### Testing

► Height & Weight

▶ Vertical Jump







# Testing

► Height & Weight

► Vertical Jump

▶ Broad Jump



# Testing

► Height & Weight

► Vertical Jump

► Broad Jump

▶ 20m Sprint



# Testing

► Height & Weight

► Vertical Jump

► Broad Jump

➤ 20m Sprint

▶ Overhead Squat





➤ Overhead Squat

► Single Leg Step-Up





➤ Overhead Squat

➤ Single Leg Step-Up

► Straight Leg Raise



➤ Overhead Squat

➤ Single Leg Step-Up

➤ Straight Leg Raise

► Landing Mechanics



► Height & Weight

► Vertical Jump

► Broad Jump

▶ 20m Sprint

► Height & Weight

► Vertical Jump

► Broad Jump

▶ 20m Sprint



▶ Height & Weight \*

► Vertical Jump

► Broad Jump

➤ 20m Sprint





► Height & Weight

Vertical Jump

► Broad Jump

▶ 20m Sprint



► Height & Weigh

▶ Vertical Jump \*

► Broad Jump

▶ 20m Sprint



► Height & Weight

► Vertical Jump

▶ Broad Jump

▶ 20m Sprint



► Height & Weig

► Vertical Jump

▶ Broad Jump \*

▶ 20m Sprint



► Height & Weight

► Vertical Jump

► Broad Jump

▶ 20m Sprint



► Height & Weight

▶ Vertical Jump

► Broad Jump

▶ 20m Sprint \*



► Height & Weight

► Vertical Jump

► Broad Jump

▶ 20m Sprint



► Height & W

▶ Vertical Jur

► Broad Jum

▶ 20m Sprint



► Keep exercises simple!!

► Keep exercises simple!!

▶ Recruit interns!!

► Keep exercises simple!!

➤ Recruit interns!!

▶ Player Led Warm-Up/Stretching

► Keep exercises simple!!

➤ Recruit interns!!

► Player Led Warm-Up/Stretching

▶ Incorporate Skills/Games to Warm-Up



### Warm-Up

- Mini Band March
- Bear Crawl





- **Donkey