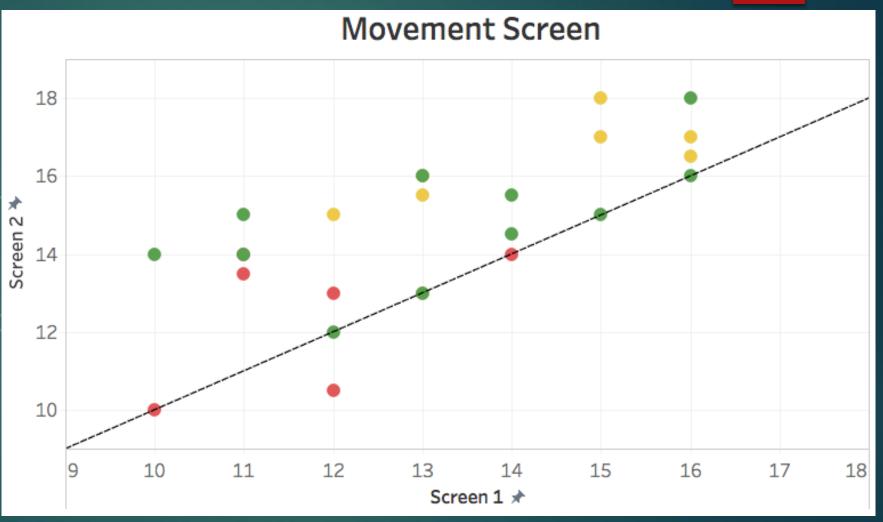

### Testing

► Height & Weight

### Testing

► Height & Weight

▶ Vertical Jump

# Testing

► Height & Weight

► Vertical Jump

▶ Broad Jump

# Testing

► Height & Weight

► Vertical Jump

► Broad Jump

▶ 20m Sprint

# Testing

► Height & Weight

► Vertical Jump

► Broad Jump

➤ 20m Sprint

▶ Overhead Squat

➤ Overhead Squat

► Single Leg Step-Up

➤ Overhead Squat

➤ Single Leg Step-Up

► Straight Leg Raise

➤ Overhead Squat

➤ Single Leg Step-Up

➤ Straight Leg Raise

► Landing Mechanics

► Height & Weight