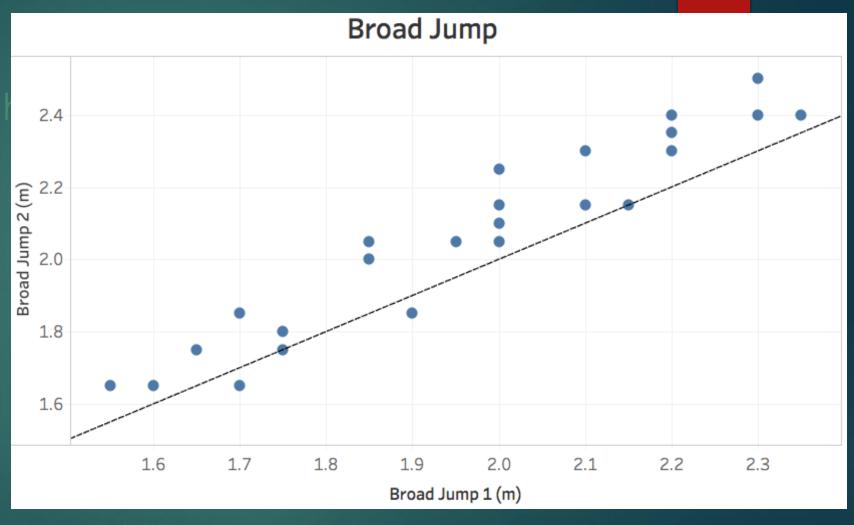

# Testing

► Height & Weight

► Vertical Jump

▶ Broad Jump

► Vertical Jump

▶ Broad Jump \*

▶ 20m Sprint

► Height & Weight

► Vertical Jump

► Broad Jump

▶ 20m Sprint

► Height & Weight