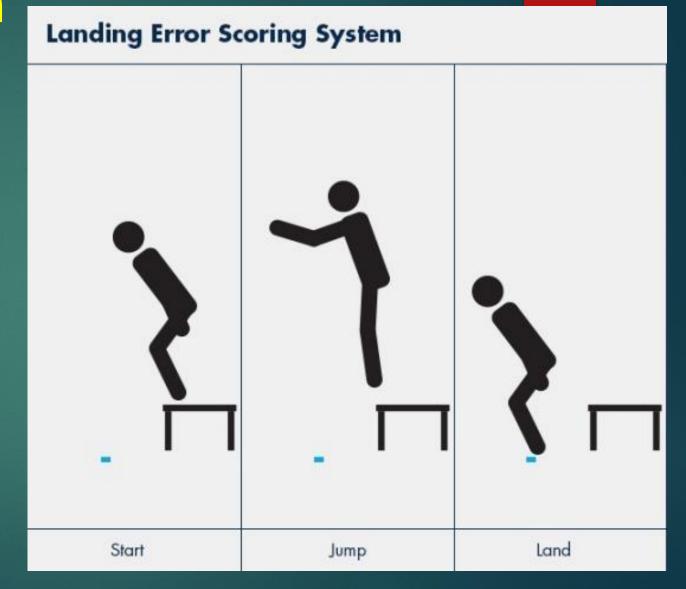

➤ Overhead Squat

➤ Single Leg Step-Up

► Straight Leg Raise

➤ Overhead Squat

➤ Single Leg Step-Up

➤ Straight Leg Raise

► Landing Mechanics

► Height & Weight