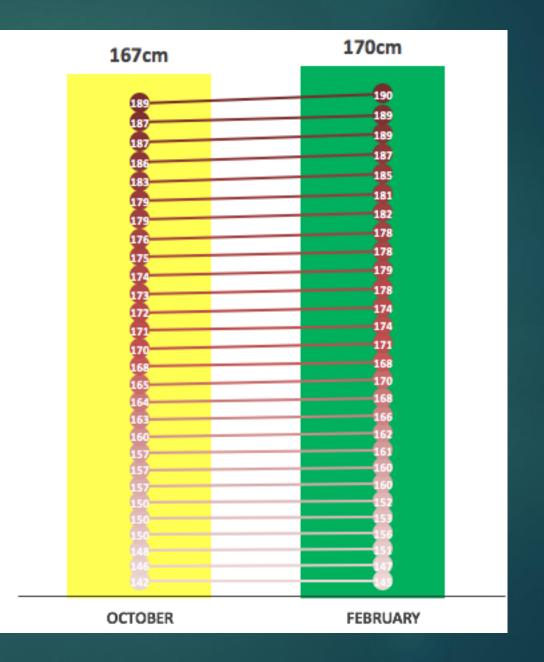

r 12 Weeks

▶ 6 Before Christmas

➤ 25 Participants

▶ Pre & Post Testing

▶ 1 Session per Week for 12 Weeks

▶ 6 Before Christmas

▶ 6 After Christmas

### Testing

► Height & Weight



### Testing

► Height & Weight

▶ Vertical Jump







# Testing

► Height & Weight

► Vertical Jump

▶ Broad Jump



# Testing

► Height & Weight

► Vertical Jump

► Broad Jump

▶ 20m Sprint



# Testing

► Height & Weight

► Vertical Jump

► Broad Jump

➤ 20m Sprint

▶ Overhead Squat





➤ Overhead Squat

► Single Leg Step-Up





➤ Overhead Squat

➤ Single Leg Step-Up

► Straight Leg Raise



➤ Overhead Squat

➤ Single Leg Step-Up

➤ Straight Leg Raise

► Landing Mechanics



► Height & Weight

► Vertical Jump

► Broad Jump

▶ 20m Sprint

► Height & Weight

► Vertical Jump

► Broad Jump

▶ 20m Sprint



▶ Height & Weight \*

► Vertical Jump

► Broad Jump

➤ 20m Sprint





► Height & Weight

Vertical Jump

► Broad Jump

▶ 20m Sprint



► Height & Weigh

▶ Vertical Jump \*

► Broad Jump

▶ 20m Sprint



► Height & Weight

► Vertical Jump

▶ Broad Jump

▶ 20m Sprint



► Height & Weig

► Vertical Jump

▶ Broad Jump \*

▶ 20m Sprint



► Height & Weight

► Vertical Jump

► Broad Jump

▶ 20m Sprint



► Height & Weight

▶ Vertical Jump

► Broad Jump

▶ 20m Sprint \*



► Height & Weight

► Vertical Jump

► Broad Jump

▶ 20m Sprint



► Height & W

▶ Vertical Jur

► Broad Jum

▶ 20m Sprint



► Keep exercises simple!!

► Keep exercises simple!!

▶ Recruit interns!!

► Keep exercises simple!!

➤ Recruit interns!!

▶ Player Led Warm-Up/Stretching

► Keep exercises simple!!

➤ Recruit interns!!