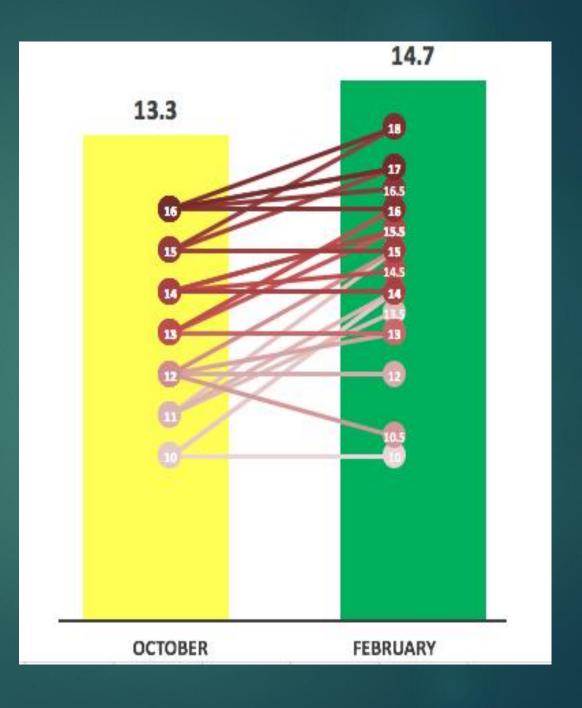

at

➤ Single Leg Step-Up

► Straight Leg Raise



➤ Overhead Squat

➤ Single Leg Step-Up

➤ Straight Leg Raise

► Landing Mechanics



► Height & Weight

► Vertical Jump

► Broad Jump

▶ 20m Sprint

► Height & Weight

► Vertical Jump

► Broad Jump

▶ 20m Sprint



▶ Height & Weight \*

► Vertical Jump

► Broad Jump

➤ 20m Sprint





► Height & Weight

Vertical Jump

► Broad Jump

▶ 20m Sprint



► Height & Weigh

▶ Vertical Jump \*

► Broad Jump

▶ 20m Sprint



► Height & Weight

► Vertical Jump

▶ Broad Jump

▶ 20m Sprint



► Height & Weig

► Vertical Jump

▶ Broad Jump \*

▶ 20m Sprint



► Height & Weight

► Vertical Jump

► Broad Jump

▶ 20m Sprint



► Height & Weight

▶ Vertical Jump

► Broad Jump

▶ 20m Sprint \*



► Height & Weight

► Vertical Jump

► Broad Jump

▶ 20m Sprint



► Height & W

▶ Vertical Jur

► Broad Jum

▶ 20m Sprint



► Keep exercises simple!!

► Keep exercises simple!!

▶ Recruit interns!!

► Keep exercises simple!!

➤ Recruit interns!!

▶ Player Led Warm-Up/Stretching

► Keep exercises simple!!

➤ Recruit interns!!

► Player Led Warm-Up/Stretching

▶ Incorporate Skills/Games to Warm-Up



### Warm-Up

- Mini Band March
- Bear Crawl





- **Donkey Kick**
- Kneeling Reach Around
- Scorpion
- Lying Reach Around
- **Kneeling Sumo Squat**
- Hip Stretch
- Hamstring Stretch











### Week 1 - Acceleration and Linear Work

#### Block 1 - Speed Work

| Wall Drills          | Reps     |                                              |
|----------------------|----------|----------------------------------------------|
| Wall Drill Posture   | 10 s e