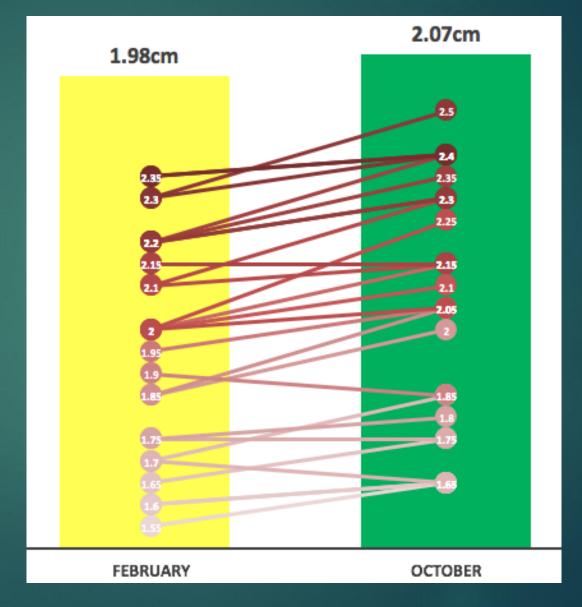

t

► Vertical Jump

▶ Broad Jump



# Testing

► Height & Weight

► Vertical Jump

► Broad Jump

▶ 20m Sprint



# Testing

► Height & Weight

► Vertical Jump

► Broad Jump

➤ 20m Sprint

▶ Overhead Squat





➤ Overhead Squat

► Single Leg Step-Up





➤ Overhead Squat

➤ Single Leg Step-Up

► Straight Leg Raise



➤ Overhead Squat

➤ Single Leg Step-Up

➤ Straight Leg Raise

► Landing Mechanics



► Height & Weight

► Vertical Jump

► Broad Jump

▶ 20m Sprint

► Height & Weight

► Vertical Jump

► Broad Jump

▶ 20m Sprint



▶ Height & Weight \*

► Vertical Jump

► Broad Jump

➤ 20m Sprint





► Height & Weight

Vertical Jump

► Broad Jump

▶ 20m Sprint



► Height & Weigh

▶ Vertical Jump \*

► Broad Jump

▶ 20m Sprint



► Height & Weight

► Vertical Jump

▶ Broad Jump

▶ 20m Sprint



► Height & Weig

► Vertical Jump

▶ Broad Jump \*

▶ 20m Sprint



► Height & Weight

► Vertical Jump

► Broad Jump

▶ 20m Sprint



► Height & Weight

▶ Vertical Jump

► Broad Jump

▶ 20m Sprint \*



► Height & Weight

► Vertical Jump

► Broad Jump

▶ 20m Sprint



► Height & W

▶ Vertical Jur

► Broad Jum

▶ 20m Sprint



► Keep exercises simple!!

► Keep exercises simple!!

▶ Recruit interns!!

► Keep exercises simple!!

➤ Recruit interns!!

▶ Player Led Warm-Up/Stretching

► Keep exercises simple!!

➤ Recruit interns!!

► Player Led Warm-Up/Stretching

▶ Incorporate Skills/Games to Warm-Up



### Warm-Up

- Mini Band March
- Bear Crawl





- **Donkey Kick**
- Kneeling Reach Around
- Scorpion
- Lying Reach Around
- **Kneeling Sumo Squat**
- Hip Stretch
- Hamstring Stretch