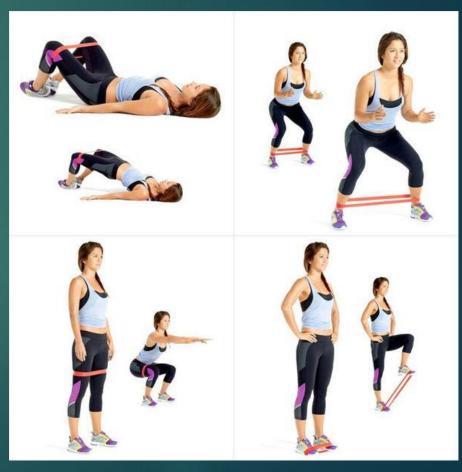

### Warm-Up

- Mini Band March
- Bear Crawl

- **Donkey Kick**
- Kneeling Reach Around
- Scorpion
- Lying Reach Around
- **Kneeling Sumo Squat**
- Hip Stretch
- Hamstring Stretch