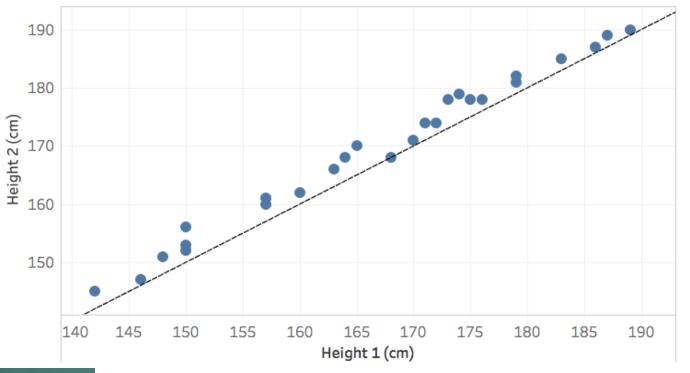

ting

▶ 1 Session per Week for 12 Weeks

▶ 6 Before Christmas

▶ 6 After Christmas

### Testing

► Height & Weight



### Testing

► Height & Weight

▶ Vertical Jump







# Testing

► Height & Weight

► Vertical Jump

▶ Broad Jump



# Testing

► Height & Weight

► Vertical Jump

► Broad Jump

▶ 20m Sprint



# Testing

► Height & Weight

► Vertical Jump

► Broad Jump

➤ 20m Sprint

▶ Overhead Squat





➤ Overhead Squat

► Single Leg Step-Up





➤ Overhead Squat

➤ Single Leg Step-Up

► Straight Leg Raise



➤ Overhead Squat

➤ Single Leg Step-Up

➤ Straight Leg Raise

► Landing Mechanics



► Height & Weight

► Vertical Jump

► Broad Jump

▶ 20m Sprint

► Height & Weight

► Vertical Jump

► Broad Jump

▶ 20m Sprint



▶ Height & Weight \*

► Vertical Jump

► Broad Jump

➤ 20m Sprint





► Height & Weight

Vertical Jump

► Broad Jump

▶ 20m Sprint



► Height & Weigh

▶ Vertical Jump \*

► Broad Jump

▶ 20m Sprint



► Height & Weight

► Vertical Jump

▶ Broad Jump

▶ 20m Sprint



► Height & Weig

► Vertical Jump

▶ Broad Jump \*

▶ 20m Sprint



► Height & Weight

► Vertical Jump

► Broad Jump

▶ 20m Sprint



► Height & Weight

▶ Vertical Jump

► Broad Jump

▶ 20m Sprint \*



► Height & Weight

► Vertical Jump

► Broad Jump

▶ 20m Sprint



► Height & W

▶ Vertical Jur

► Broad Jum

▶ 20m Sprint



► Keep exercises simple!!

► Keep exercises simple!!

▶ Recruit interns!!

► Keep exercises simple!!

➤ Recruit interns!!

▶ Player Led Warm-Up/Stretching

► Keep exercises simple!!

➤ Recruit interns!!

► Player Led Warm-Up/Stretching

▶ Incorporate Skills/Games to Warm