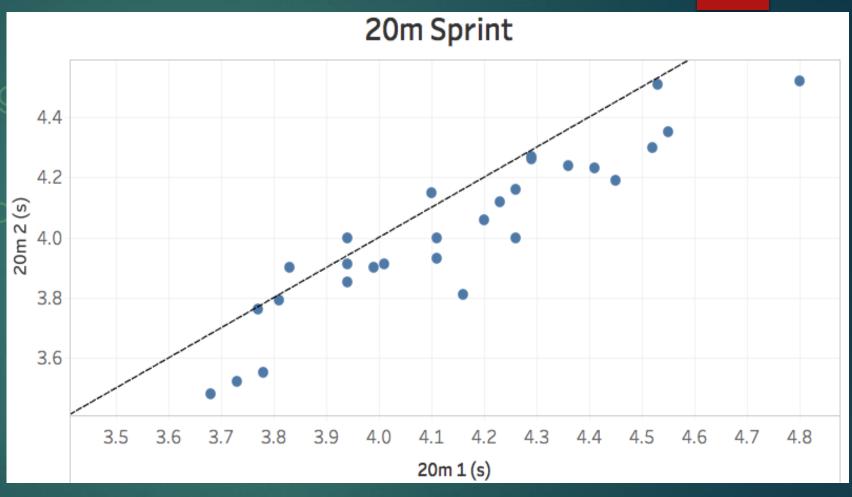

# Testing

► Height & Weight

► Vertical Jump

► Broad Jump

▶ 20m Sprint

▶ Vertical Jump

► Broad Jump

▶ 20m Sprint \*

► Height & Weight

► Vertical Jump

► Broad Jump

▶ 20m Sprint

► Height & W