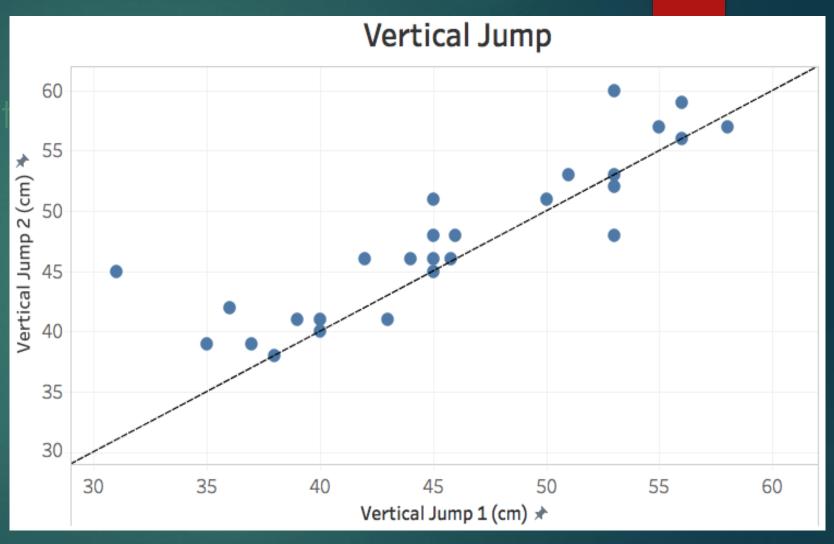

### Testing

► Height & Weight

▶ Vertical Jump

# Testing

► Height & Weight

► Vertical Jump

▶ Broad Jump