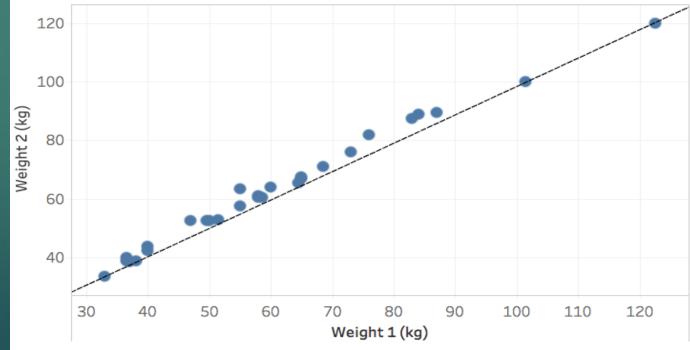

► Vertical Jump

► Broad Jump

▶ 20m Sprint

► Height & Weight

► Vertical Jump

► Broad Jump

▶ 20m Sprint

▶ Height & Weight \*

► Vertical Jump

► Broad Jump

➤ 20m Sprint

► Height & Weight

Vertical Jump

► Broad Jump

▶ 20m Sprint

► Height & Weigh

▶ Vertical Jump \*

► Broad Jump

▶ 20m Sprint

► Height & Weight

► Vertical Jump

▶ Broad Jump

▶ 20m Sprint

► Height & Weig

► Vertical Jump

▶ Broad Jump \*

▶ 20m Sprint

► Height & Weight

► Vertical Jump

► Broad Jump

▶ 20m Sprint

► Height & Weight

▶ Vertical Jump

► Broad Jump

▶ 20m Sprint \*

► Height & Weight

► Vertical Jump

► Broad Jump

▶ 20m Sprint

► Height & W