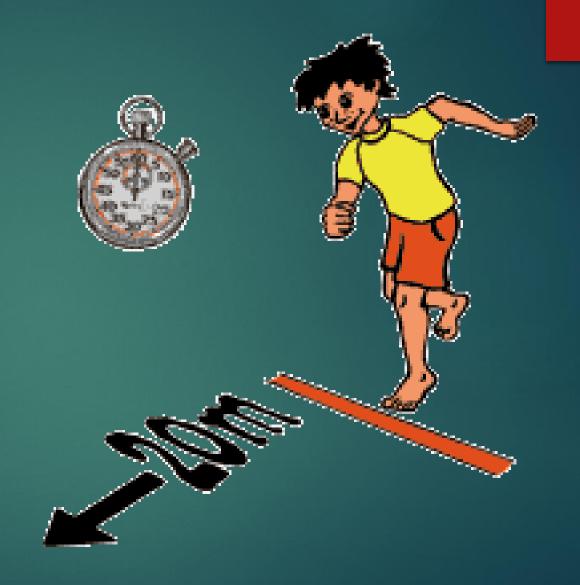

# Testing

► Height & Weight

► Vertical Jump

► Broad Jump

▶ 20m Sprint

▶ Vertical Jump

► Broad Jump

▶ 20m Sprint \*

► Height & Weight

► Vertical Jump

► Broad Jump

▶ 20m Sprint

► Height & W