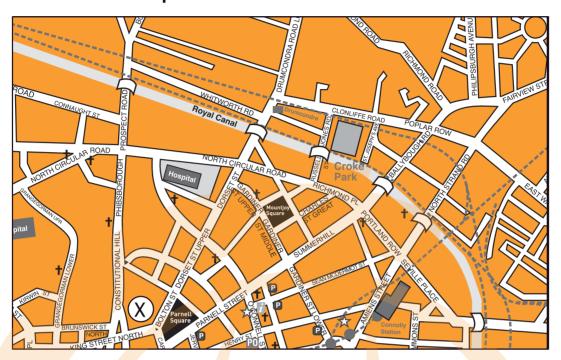

# Worksheet 5E: Mapwork

## Section 1 Use the information on the map to judge whether the following statements are true or false.

| 1. |       |      | <mark>quare is closer t</mark><br>untjoy Square. | o Cr | oke Park        | Tru | ıe | False | , |  |
|----|-------|------|--------------------------------------------------|------|-----------------|-----|----|-------|---|--|
| 2. | The R | Roya | al Canal runs alo                                | ngsi | ide Croke Park. | Trı | ıe | False |   |  |
|    | -     |      | ad and St Joseph<br>ither side of Cro            |      |                 | Tru | ıe | False | • |  |

#### Section 2

How many bridges over the Royal Canal are shown on the map?

Write down the name of the four roads which cross the canal.

### Section 3

If you were at the spot marked X, how would you get to Croke Park?

Firstly mark in your route on the map in pencil, then write down the directions in your сору.