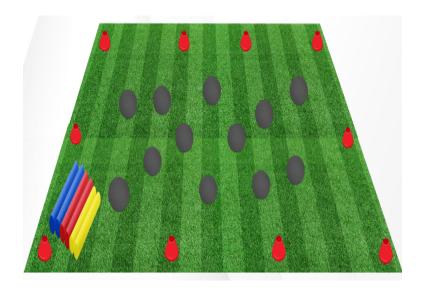

## Organisation

- Set up area as shown
- Nominate two children to be crocodiles
- Everyone else are frogs
- The crocodiles aim to catch the frogs who are running around the area
- The shapes around the area are lily pads which frogs can stand on for three seconds before moving on
- If a frog is caught, they do 3 star jumps and re-enter the game
- Rotate roles regularly